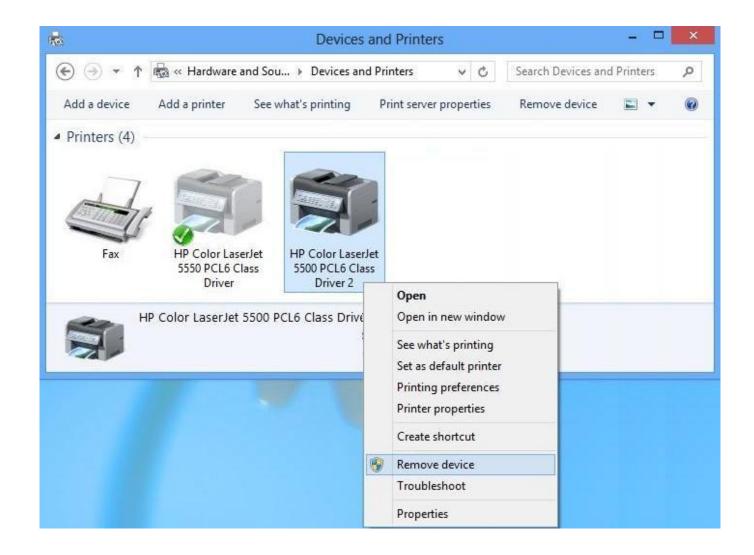

Para Oue Sirve Synaptics Pointing Device Driver Windows 7

1/5

Para Que Sirve Synaptics Pointing Device Driver Windows 7

2/5

1/2003/XP/Vista (64 & 32 bit) Note:Remove old version of it and reboot PC A folder will be created as C:/Program Files/Synaptics, if everything goes right and your problem will be solved.. Installing a generic driver may result in the loss of OEM I would suggest you to try the following methods and check if it helps.